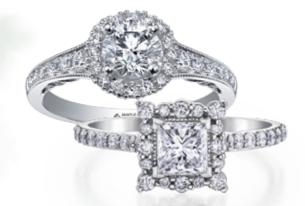

## MAPLE LEAF DIAMONDS"

With almost three times as many facets as a traditional round ideal cut diamond, the One-Fifty<sup>TM</sup> Cut takes a highly skilled diamantaire three times longer to polish. This exacting process creates more brilliance, more contrast, more scintillation, and more fire in every One-Fifty™ Cut diamond. The One-Fifty™ diamond embodies the singular spirit of Canada and is a true Canadian treasure. This exclusive patented cut diamond can be set in any round brilliant cut style.