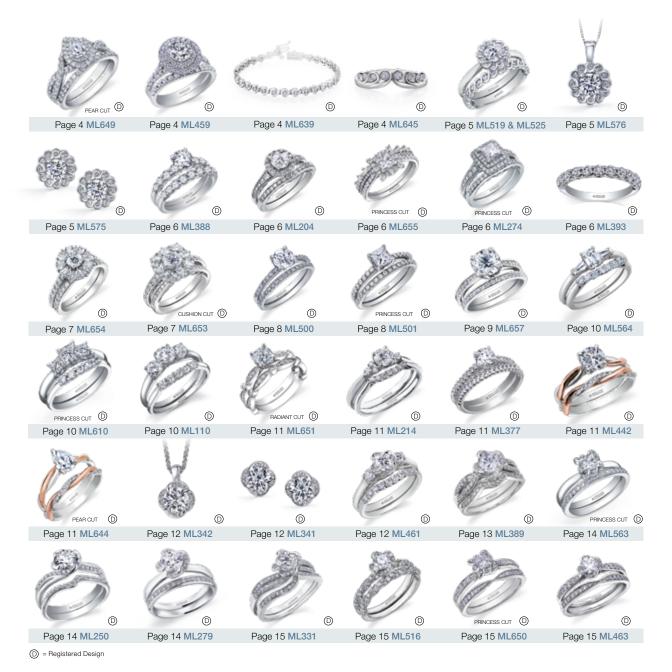

e, more contrast, more scintillation, and more fire in every One-Fifty™ Cut diamond. The One-Fifty™ diamond embodies the singular spirit of Canada and is a true Canadian treasure. This exclusive patented cut diamond can be set in any round brilliant cut style.















## MAPLE LEAF DIAMONDS"

As a proud Canadian and firm believer in ethical sourcing I feel it's a natural fit and ultimate privilege to design this special collection for Maple Leaf Diamonds, the leader in Canadian diamond jewellery.

The Seasons collection is inspired by the nature infused in our ever-changing Canadian landscape. Awakening delicate buds of spring, sparkling summer lakes, earthy autumn forest trails, followed faithfully each year by the winter beauty of gently falling snow.