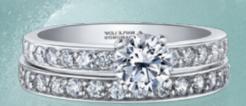

## MAPLE LEAF DIAMONDS"

With almost three times as many facets as a traditional round ideal cut diamond, the One-Fifty<sup>TM</sup> Cut takes a highly skilled diamantaire three times longer to polish. This exacting process creates more brilliance, more contrast, more scintillation, and more fire in every One-Fifty™ Cut diamond. The One-Fifty™ diamond embodies the singular spirit of Canada and is a true Canadian treasure. This exclusive patented cut diamond can be set in any round brilliant cut style.