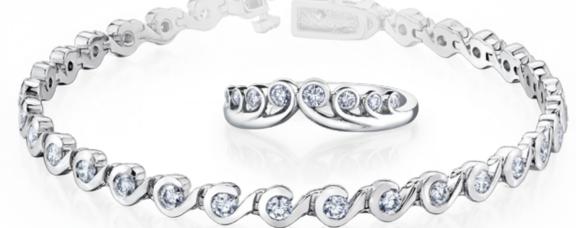

## MAPLE LEAF DIAMONDS"

With almost three times as many facets as a traditional round ideal cut diamond, the One-Fifty<sup>TM</sup> Cut takes a highly skilled diamantaire three times longer to polish. This exacting process creates more brilliance, more contrast, more scintillation, and more fire in every One-Fifty™ Cut diamond. The One-Fifty™ diamond embodies the singular spirit of Canada and is a true Canadian treasure. This exclusive patented cut diamond can be set in any round brilliant cut style.