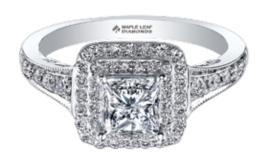

## MAPLE LEAF DIAMONDS"

With almost three times as many facets as a traditional round ideal cut diamond, the One-Fifty<sup>TM</sup> Cut takes a highly skilled diamantaire three times longer to polish. This exacting process creates more brilliance, more contrast, more scintillation, and more fire in every One-Fifty™ Cut diamond. The One-Fifty™ diamond embodies the singular spirit of Canada and is a true Canadian treasure. This exclusive patented cut diamond can be set in any round brilliant cut style.