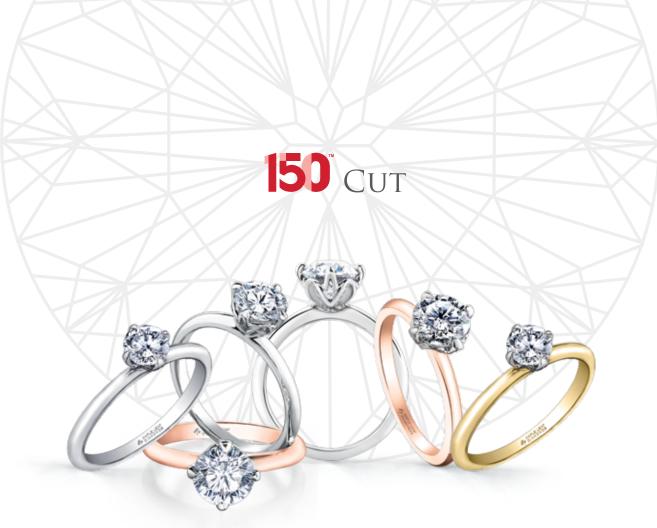

## MAPLE LEAF DIAMONDS"

With almost three times as many facets as a traditional round ideal cut diamond, the One-Fifty<sup>TM</sup> Cut takes a highly skilled diamantaire three times longer to polish. This exacting process creates more brilliance, more contrast, more scintillation, and more fire in every One-Fifty™ Cut diamond. The One-Fifty™ diamond embodies the singular spirit of Canada and is a true Canadian treasure. This exclusive patented cut diamond can be set in any round brilliant cut style.