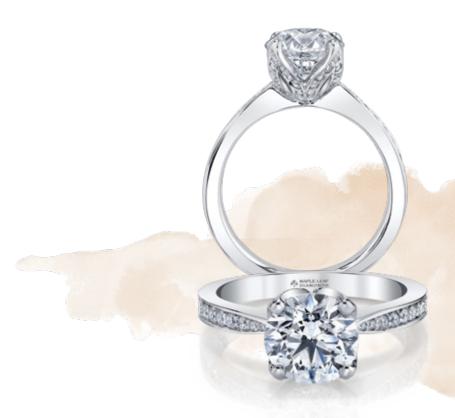

## MAPLE LEAF DIAMONDS"

With almost three times as many facets as a traditional round ideal cut diamond, the One-Fifty<sup>TM</sup> Cut takes a highly skilled diamantaire three times longer to polish. This exacting process creates more brilliance, more contrast, more scintillation, and more fire in every One-Fifty™ Cut diamond. The One-Fifty™ diamond embodies the singular spirit of Canada and is a true Canadian treasure. This exclusive patented cut diamond can be set in any round brilliant cut style.