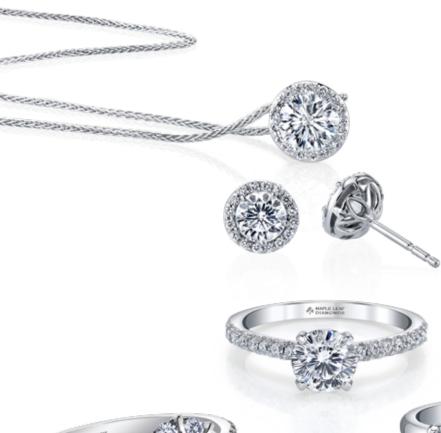

There's nothing more pure than true love. Cherish it always with Pure White™ gold. These stunning designs are manufactured in nickel-free 18Kt gold palladium alloy making it hypoallergenic and that allows the jewellery to maintain that bright, white, platinum like colour for years to come.